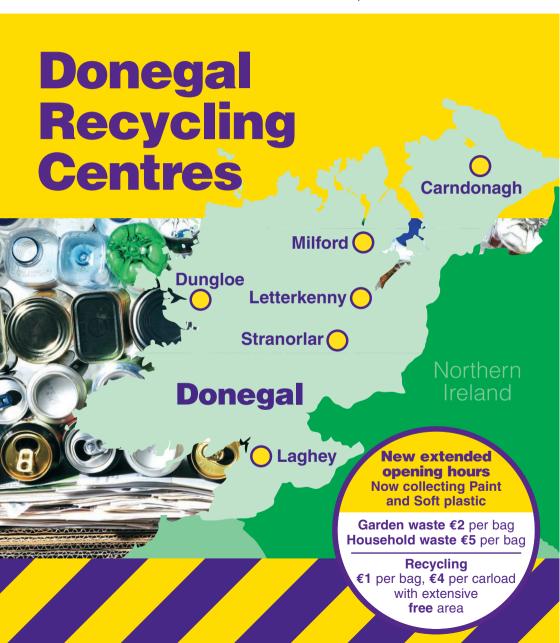

Leading social enterprise Bryson Recycling manages six fully licensed Recycling Centres in County Donegal, located at: Letterkenny, Milford, Stranorlar, Carndonagh, Laghey and Dungloe.

A wide range of items are collected for recycling and we also accept garden and household waste.

#### Location of sites

#### Letterkenny Recycling Centre

Carnamuggagh Letterkenny Co. Donegal F92EW80

T: 074 912 5822

#### Milford Recycling Centre

Moyle Road Milford Co. Donegal F92K091

T: 086 142 6491

# Stranorlar Recycling Centre

Railway Road Stranorlar Co. Donegal F93W296

**T:** 086 142 6495

### Carndonagh Recycling Centre

Station Road Carndonagh Co. Donegal F93KV67

**T:** 086 142 6422

# Laghey Recycling Centre

Laghey Co. Donegal F94HX09

T: 086 142 6503

# **Dungloe Recycling Centre**

Údarás na Gaeltachta Industrial Estate Dungloe, Co. Donegal F94X452

**T**: 086 142 6504