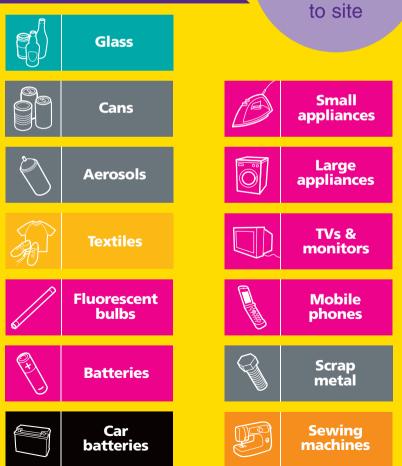

Recycling – Free of Charge

Please
SORT your
items for recycling
before coming
to site

#### What to expect when you visit

At our centres we have containers for different recyclable materials. To make your visit easier and quicker please **sort your materials at home**. All items for recycling should be clean. Our staff will be happy to help you in any way they can.