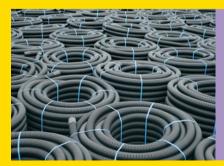

Glass is melted down and used to make new bottles for local products such as Bulmers and Baileys.

Plastics are used to make pipes for the agricultural, civil engineering and construction industries.