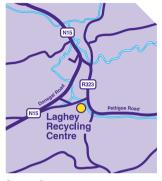

oad Milford F92K091

T: 086 142 6491



## Carndonagh Recycling Centre

Station Road Carndonagh F93KV67

T: 086 142 6422

### **Opening hours**

|           | Letterkenny  | Milford      | Carndonagh   |
|-----------|--------------|--------------|--------------|
| Monday    | Closed       | Closed       | 8.30 - 16.30 |
| Tuesday   | 8.30 - 17.00 | Closed       | Closed       |
| Wednesday | 8.30 - 17.00 | 8.30 - 17.00 | 8.30 - 16.30 |
| Thursday  | 8.30 - 17.00 | Closed       | Closed       |
| Friday    | 8.30 - 17.00 | 8.30 - 17.00 | Closed       |
| Saturday  | 8.30 - 14.30 | 8.30 - 14.30 | 8.30 - 16.30 |
| Sunday    | Closed       | Closed       | Closed       |



#### Location of sites continued



# Stranorlar Recycling Centre

Railway Road Stranorlar F93W296

**T**: 086 142 6495



# Laghey Recycling Centre

Laghey F94HX09

**T:** 086 142 6503



# **Dungloe Recycling Centre**

Údarás na Gaeltachta Industrial Estate, Dungloe F94X452

**T:** 086 142 6504

#### Opening hours \*Closed for lunch 12.30 – 13.15

|           | Stranorlar    | Laghey         | Dungloe       |
|-----------|---------------|----------------|---------------|
| Monday    | Closed        | Closed         | Closed        |
| Tuesday   | 8.30 - 17.00* | Closed         | 10.30 – 17.00 |
| Wednesday | Closed        | Closed         | Closed        |
| Thursday  | 8.30 - 17.00* | 10.30 - 17.00* | 10.30 – 17.00 |
| Friday    | Closed        | 8.30 - 17.00*  | 8.30 - 17.00  |
| Saturday  | 8.30 - 14.30  | 8.30 - 14.30   | 8.30 - 14.30  |
| Sunday    | Closed        | Closed         | Closed        |