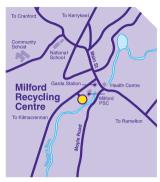

recycled

We focus on collecting high quality materials that can be recycled locally. This is better for the environment, the economy and creates local jobs.



Paper is recycled into egg boxes.



Glass is melted down and used to make new bottles for local products such as Bulmers and Baileys.



Plastics are used to make pipes for the agricultural, civil engineering and construction industries.

#### What to expect when you visit

At our centres we have containers for different recyclable materials. To make your visit easier and quicker please **sort your materials at home**. All items for recycling should be clean. Our staff will be happy to help you in any way they can.

#### Location of sites



#### Letterkenny Recycling Centre

Carnamuggagh Letterkenny F92EW80

**T:** 074 912 5822



#### Milford Recycling Centre

Moyle Road Milford F92K091

T: 086 142 6491



## Carndonagh Recycling Centre

Station Road Carndonagh F93KV67

T: 086 142 6422

### **Opening hours**

|           | Letterkenny  | Milford      | Carndonagh   |
|-----------|--------------|--------------|--------------|
| Monday    | Closed       | Closed       | 8.30 - 16.30 |
| Tuesday   | 8.30 - 17.00 | Closed       | Closed       |
| Wednesday | 8.30 - 17.00 | 8.30 - 17.00 | 8.30 - 16.30 |
| Thursday  | 8.30 - 17.00 | Closed       | Closed       |
| Friday    | 8.30 - 17.00 | 8.30 - 17.00 | Closed       |
| Saturday  | 8.30 - 14.30 | 8.30 - 14.30 | 8.30 - 16.30 |
| Sunday    | Closed       | Closed       | Closed       |



#### Location of sites continued



# Stranorlar Recycling Centre

Railway Road S