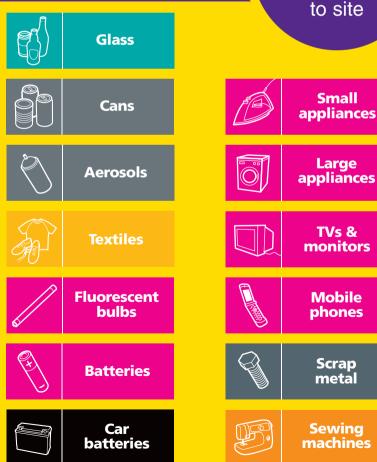

Recycling – Free of Charge

Please
SORT your
items for recycling
before coming
to site

#### What to expect when you visit

At our centres we have containers for different recyclable materials. To make your visit easier and quicker please **sort your materials at home**. All items for recycling should be clean. Our staff will be happy to help you in any way they can.