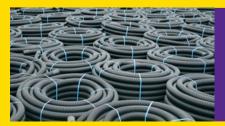

Glass is melted down and used to make new bottles for local products such as Bulmers and Baileys.

Plastics are used to make pipes for the agricultural, civil engineering and construction industries.