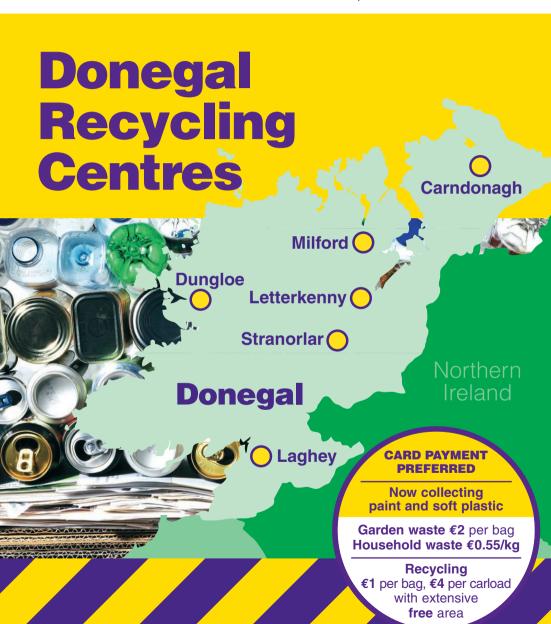

Leading social enterprise Bryson Recycling manages six fully licensed Recycling Centres in County Donegal, located at: Letterkenny, Milford, Stranorlar, Carndonagh, Laghey and Dungloe.

A wide range of items are collected for recycling and we also accept garden and household waste.

### **Recycling Charges:**

€1 - standard black bin bag (this may contain smaller bags of sorted paper, cardboard, cartons and household plastic packaging).

- €4 standard car.
- €8 large car.
- **€8** car and trailer (6" 4").

All other items - €0.50/kg

Household waste will be accepted in bin bags weighing no more than 10 kg.

#### **OUR PREFERRED METHOD TO RECEIVE** PAYMENT IS BY CARD.